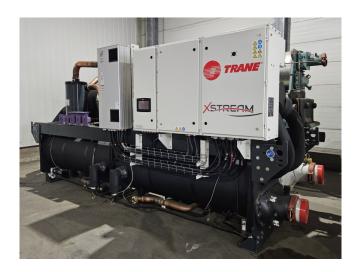

# Used Trane RTHF 535 HSE (Brand new)

New Trane RTHF 535 HSE XStream water cooled chiller on R1234ze build in 2020. Complete with 2 Trane CHHC1C2D0P0 screw compressors each with a Trane TR200 frequency drive, Trane CDS C550A shell and tube condensor, shell and tube evaporator and a control panel with a Trane TD7 colour display.