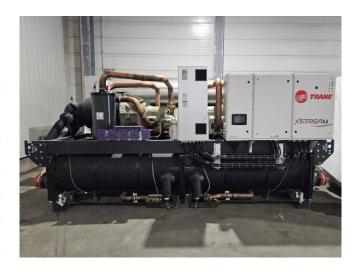

# Used Trane RTHF 535 HSE (Brand new)

New Trane RTHF 535 HSE XStream water cooled chiller on R1234ze build in 2020. Complete with 2 Trane CHHC1C2D0P0 screw compressors each with a Trane TR200 frequency drive, Trane CDS C550A shell and tube condensor, shell and tube evaporator and a control panel with a Trane TD7 colour display.