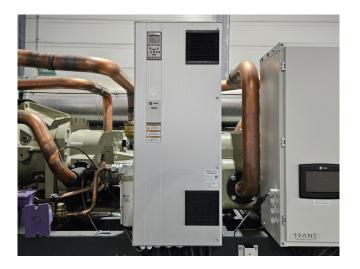

# Used Trane RTHF 535 HSE (Brand new)

New Trane RTHF 535 HSE XStream water cooled chiller on R1234ze build in 2020. Complete with 2 Trane CHHC1C2D0P0 screw compressors each with a Trane TR200 frequency drive, Trane CDS C550A shell and tube condensor, shell and tube evaporator and a control panel with a Trane TD7 colour display.