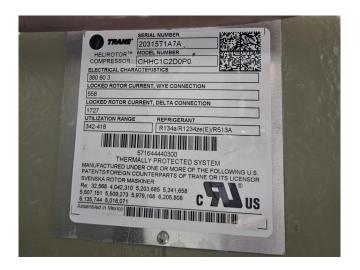

### **Specifications**

| Brand                | Trane                |
|----------------------|----------------------|
| Tipo                 | RTHF 535 HSE (Brand  |
|                      | new)                 |
| Product type         | Water Cooled Chiller |
| Capacidad kW         | 1810,0               |
| Capacity Tons        | 514,7                |
| Refrigerante         | Freon                |
| Tipo de Refrigerante | R1234ze              |
| Peso kg.             | 9959                 |
| Sizes                | 4800x1800x2200 mm    |
|                      | (LxWxH)              |
| Compressor(s) type & | 2x Trane CHHC1C2D0P0 |
| model                |                      |
| Display              | Trane TD7            |
| Remarks              | Y.o.b. 2020          |
| Stock                | 2                    |
|                      |                      |

# Used Trane RTHF 535 HSE (Brand new)

New Trane RTHF 535 HSE XStream water cooled chiller on R1234ze build in 2020. Complete with 2 Trane CHHC1C2D0P0 screw compressors each with a Trane TR200 frequency drive, Trane CDS C550A shell and tube condensor, shell and tube evaporator and a control panel with a Trane TD7 colour display.