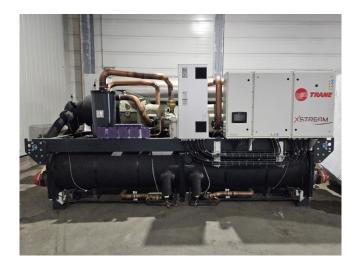

# Used Trane RTHF 535 HSE (Brand new)

New Trane RTHF 535 HSE XStream water cooled chiller on R1234ze build in 2020. Complete with 2 Trane CHHC1C2D0P0 screw compressors each with a Trane TR200 frequency drive, Trane CDS C550A shell and tube condensor, shell and tube evaporator and a control panel with a Trane TD7 colour display.