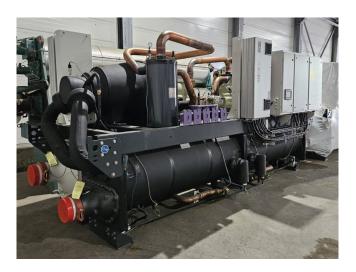

# Used Trane RTHF 535 HSE (Brand new)

New Trane RTHF 535 HSE XStream water cooled chiller on R1234ze build in 2020. Complete with 2 Trane CHHC1C2D0P0 screw compressors each with a Trane TR200 frequency drive, Trane CDS C550A shell and tube condensor, shell and tube evaporator and a control panel with a Trane TD7 colour display.