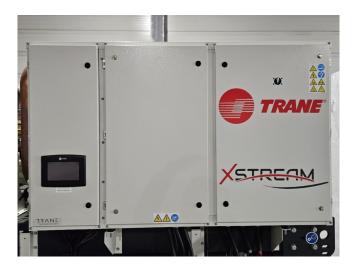

# Used Trane RTHF 535 HSE (Brand new)

New Trane RTHF 535 HSE XStream water cooled chiller on R1234ze build in 2020. Complete with 2 Trane CHHC1C2D0P0 screw compressors each with a Trane TR200 frequency drive, Trane CDS C550A shell and tube condensor, shell and tube evaporator and a control panel with a Trane TD7 colour display.