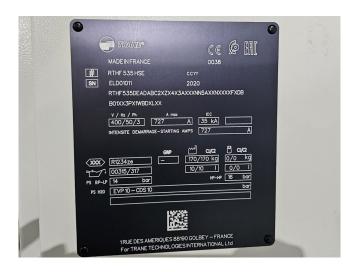

### **Specifications**

| Brand                | Trane                |
|----------------------|----------------------|
| Tipo                 | RTHF 535 HSE (Brand  |
|                      | new)                 |
| Product type         | Water Cooled Chiller |
| Capacidad kW         | 1810,0               |
| Capacity Tons        | 514,7                |
| Refrigerante         | Freon                |
| Tipo de Refrigerante | R1234ze              |
| Peso kg.             | 9959                 |
| Sizes                | 4800x1800x2200 mm    |
|                      | (LxWxH)              |
| Compressor(s) type & | 2x Trane CHHC1C2D0P0 |
| model                |                      |
| Display              | Trane TD7            |
| Remarks              | Y.o.b. 2020          |
| Stock                | 2                    |
|                      |                      |