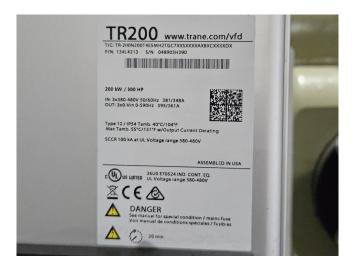

# Used Trane RTHF 535 HSE (Brand new)

New Trane RTHF 535 HSE XStream water cooled chiller on R1234ze build in 2020. Complete with 2 Trane CHHC1C2D0P0 screw compressors each with a Trane TR200 frequency drive, Trane CDS C550A shell and tube condensor, shell and tube evaporator and a control panel with a Trane TD7 colour display.